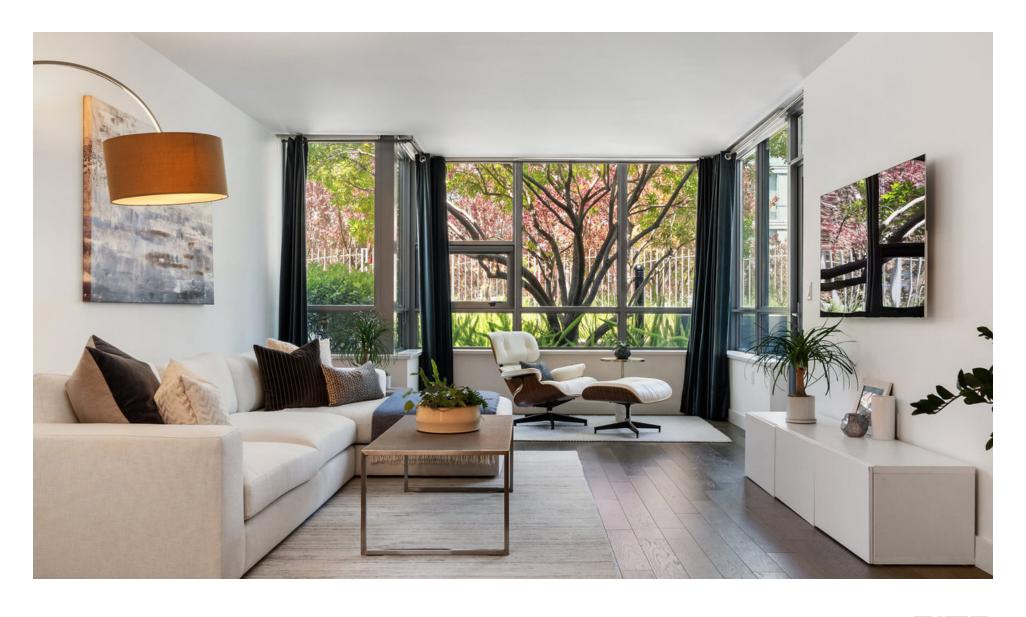

## **Residence Features**

- 2 bedrooms, 2 bathrooms
- 1,396 square feet of interior living space
- Attached private outdoor terrace
- Open-concept living/dining area with oversized windows
- Chef's kitchen with Bosch and Thermador appliances, quartz countertops, and custom tile backsplash
- Primary suite with two walk-in closets and luxurious en-suite bath
- Private storage room on the same level as the unit
- Dedicated private bicycle storage
- · Full-sized washer and dryer in unit
- Central air conditioning
- 1-car garage parking
- Private bicycle storage (off of garage)

## **Building Amenities**

- 24/7 attended lobby
- 75-foot heated lap pool and Jacuzzi spa
- Fitness center
- · Resort-style steam room and sauna
- Outdoor grill and lounge area
- · Social dining room with catering kitchen, game room with flat-screen TVs and billiards
- Private movie theater
- EV charging station